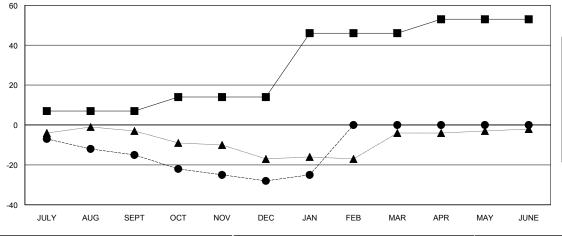

## GOALS AND ACTUAL MEMBERS CUMULATIVE

| ■- | MEMBER GROWTH NET GOAL |
|----|------------------------|
| •- | MEMBER GROWTH ACTUAL   |

- ▲ - LAST YEAR MEMBERSHIP ACTUAL

| DROPPED CLUBS: 0 |    |
|------------------|----|
| DROPPED MEMBERS  |    |
| DECEASED         | 10 |
| CLUB CANCELLED   | 0  |
| OTHER            | 32 |
| TOTAL            | 42 |